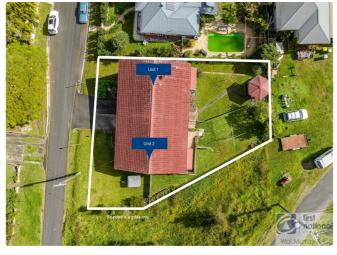

This unit is part of a duplex (2 units), with the other unit being offered for sale also. Buy 1 or buy both, rent out or live in. Currently Unit 1 is tenanted to January 2023. Call today.

- 2 Bedrooms
- 1 Bathroom
- 1 Garage
- Air Conditioning
- Remote Garage
- Fully Fenced
- Built In Robes