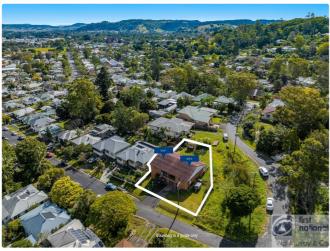

spacious kitchen with meals area, plus a full bathroom with separate toilet. The unit has been fitted with ducted air-conditioning, giving comfort all year round.

Downstairs is the single lockup garage with internal access, plus a large utility room with 2nd toilet. This extra space is ideal for guests/office/entertaining and much more.

Outside the unit is the fenced backyard, giving space for the pet, room for gardening and outdoor space to enjoy.

This unit is part of a duplex (2 units), with the other unit being offered for sale also. Buy 1 or buy both, rent out or live in. Currently Unit 1 is tenanted to January 2023. Call today.

- 2 Bedrooms
- 1 Bathroom
- 1 Garage
- Air Conditioning
- Remote Garage
- Fully Fenced
- Built In Robes

\$425,000



# **Photo Gallery**





























#### Map





## **Contact For Inspection**



#### **BENJAMIN CONTE**

LICENSED REAL ESTATE AGENT

0408 368 913

ben@walmurray.com.au