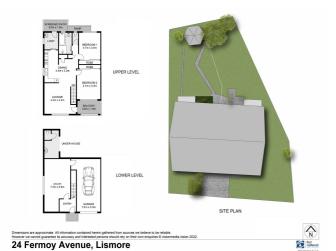

## **Property Details**

1/24 Fermoy Avenue, LISMORE

**SOLD BY THE WAL MURRAY TEAM** 

This handy unit is only walking distance to the Lismore Base Hospital, flood free and has a spacious backyard making it ideal for pets. Suitable for so many buyers, this unit will be much sought after.

The unit features 2 spacious bedrooms both with built-ins, separate lounge room, spacious kitchen with meals area, plus a full bathroom with separate toilet. The unit has been fitted with ducted air-conditioning, giving comfort all year round.

Downstairs is the single lockup garage with internal access, plus a large utility room with 2nd toilet. This extra space is ideal for guests/office/entertaining and much more.

Outside the unit is the fenced backyard, giving space for the pet, room for gardening and outdoor space to enjoy.

This unit is part of a duplex (2 units), with the other unit being offered for sale also. Buy 1 or buy both, rent out or live in. Currently Unit 1 is tenanted to January 2023. Call today.

- 2 Bedrooms
- 1 Bathroom
- 1 Garage
- Air Conditioning
- Remote Garage
- Fully Fenced
- Built In Robes