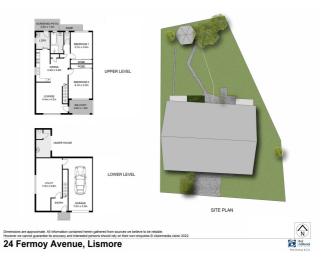

## **Property Details**

1/24 Fermoy Avenue, LISMORE

**SOLD BY THE WAL MURRAY TEAM** 

This handy unit is only walking distance to the Lismore Base Hospital, flood free and has a spacious backyard making it ideal for pets. Suitable for so many buyers, this unit will be much sought after.

The unit features 2 spacious bedrooms both with built-ins, separate lounge room, spacious kitchen with meals area, plus a full bathroom with separate toilet. The unit has been fitted with ducted air-conditioning, giving comfort all year round.

Downstairs is the single lockup garage with internal access, plus a large utility room with 2nd toilet. This extra space is ideal for guests/office/entertaining and much more.

Outside the unit is the fenced backyard, giving space for the pet, room for gardening and outdoor space to enjoy.

This unit is part of a duplex (2 units), with the other unit being offered for sale also. Buy 1 or buy both, rent out or live in. Currently Unit 1 is tenanted to January 2023. Call today.

- 2 Bedrooms
- 1 Bathroom
- 1 Garage
- Air Conditioning
- Remote Garage
- Fully Fenced
- Built In Robes