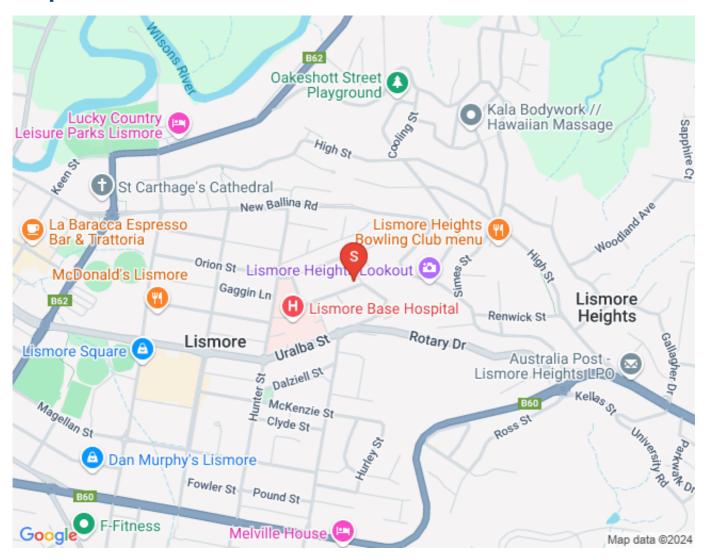

meals area, plus a full bathroom with separate toilet. The unit has been fitted with ducted air-conditioning, giving comfort all year round.

Downstairs is the single lockup garage with internal access, plus a large utility room with 2nd toilet. This extra space is ideal for guests/office/entertaining and much more.

Outside the unit is the fenced backyard, giving space for the pet, room for gardening and outdoor space to enjoy.

This unit is part of a duplex (2 units), with the other unit being offered for sale also. Buy 1 or buy both, rent out or live in. Currently Unit 1 is tenanted to January 2023. Call today.

- 2 Bedrooms
- 1 Bathroom
- 1 Garage
- Air Conditioning
- Remote Garage
- Fully Fenced
- Built In Robes

\$425,000



# **Photo Gallery**





























#### Map





## **Contact For Inspection**



#### **BENJAMIN CONTE**

LICENSED REAL ESTATE AGENT

0408 368 913

ben@walmurray.com.au