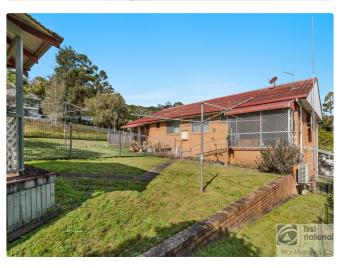

Downstairs is the single lockup garage with internal access, plus a large utility room with 2nd toilet. This extra space is ideal for guests/office/entertaining and much more.

Outside the unit is the fenced backyard, giving space for the pet, room for gardening and outdoor space to enjoy.