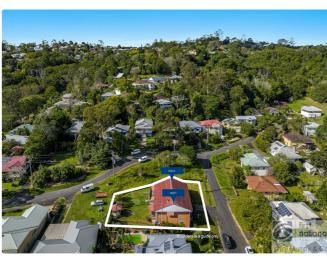

ious kitchen with meals area, plus a full bathroom with separate toilet. The unit has been fitted with ducted air-conditioning, giving comfort all year round.

Downstairs is the single lockup garage with internal access, plus a large utility room with 2nd toilet. This extra space is ideal for guests/office/entertaining and much more.

Outside the unit is the fenced backyard, giving space for the pet, room for gardening and outdoor space to enjoy.

This unit is part of a duplex (2 units), with the other unit being offered for sale also. Buy 1 or buy both, rent out or live in. Currently Unit 1 is tenanted to January 2023. Call today.

- 2 Bedrooms
- 1 Bathroom
- 1 Garage
- Air Conditioning
- Remote Garage
- Fully Fenced
- Built In Robes

\$425,000



# **Photo Gallery**





























#### Map





## **Contact For Inspection**



#### **BENJAMIN CONTE**

LICENSED REAL ESTATE AGENT

0408 368 913

ben@walmurray.com.au