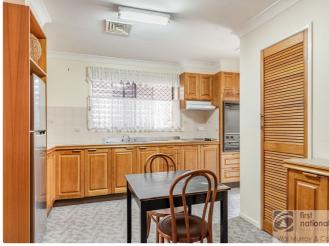

The unit features 2 spacious bedrooms both with built-ins, separate lounge room, spacious kitchen with meals area, plus a full bathroom with separate toilet. The unit has been fitted with ducted air-conditioning, giving comfort all year round.